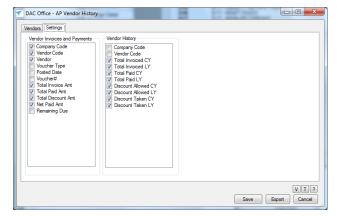

## **Settings**

Click on the Settings tab to select the data to be displayed in the grid. If changes are made on the Settings tab, click the Refresh button on the Vendors tab to refresh the grid. Click the Save button to save your settings.