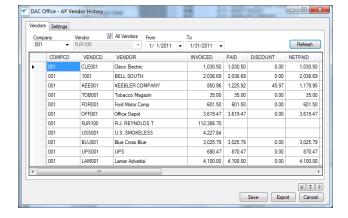

## **Overview**

The AP Vendor History report displays all vendor activity for a date range. Uncheck the "All Vendor" box to select only one vendor. Click the Refresh button after changing the Company, Vendor or Date Range to reload the grid. Also, any changes made to the settings tab will also require a refresh.