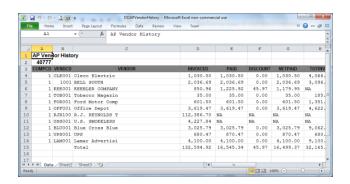

## **Exported Report**

Click on the Export button to create an Excel spreadsheet.